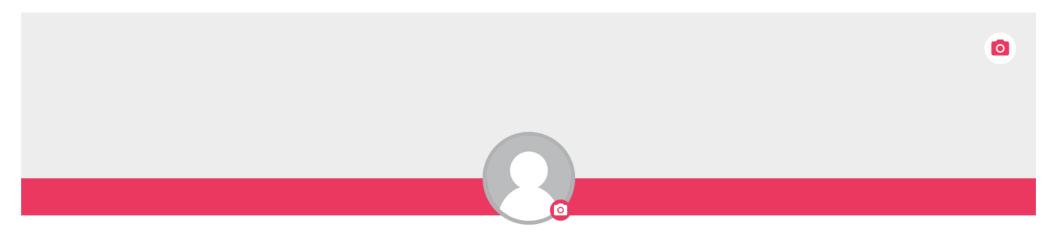

## Upload Your Profile Logo and Header Image

Now let's add some life to your profile. We will need your logo to be square e.g. 250px x 250px. To upload your logo just click the button next to the round area with the silhouette below.

Your banner needs to be about 1397 x 256px, just click the banner space to upload your artwork.